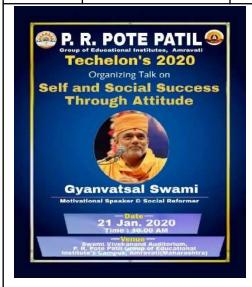

#### **Techelon's 2019-2020**

| YEAR      | ACTIVITY          | REPORT                                                                                                                                                                                                                                               |
|-----------|-------------------|------------------------------------------------------------------------------------------------------------------------------------------------------------------------------------------------------------------------------------------------------|
| 2019-2020 | 21st January 2020 | <b>Shri. Gyanvatsal Swamiji</b> addressed the students with his philosophical approach towards life and stated how important it is to maintain right attitude in terms of self and social success. It was a very motivational and inspiring session. |