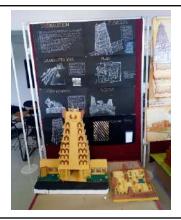

| 2019- | 17 <sup>th</sup> January |
|-------|--------------------------|
| 2020  | 2020                     |
|       | Model making             |

Model making workshop builds a sense of creativity among the students and makes them aware about the use of various materials in model making and further using the same knowledge in the later years to come.