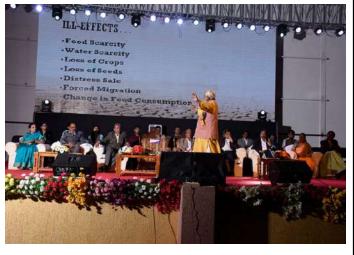

#### **Techelon's 2018-2019**

| YEAR      | ACTIVITY          | REPORT                                                                                                                                                                                                                                                                                           |
|-----------|-------------------|--------------------------------------------------------------------------------------------------------------------------------------------------------------------------------------------------------------------------------------------------------------------------------------------------|
| 2018-2019 | 22th JANUARY 2019 | Hidden Factors In Success by B. K. Sister Shivani (Spiritual Guide and Mentor) Sister B.K. Shivani, a motivational speaker and spiritual guide, enlightened the students on the topic of hidden factors in success and how the right attitude, punctuality, spiritual approach leads to success. |