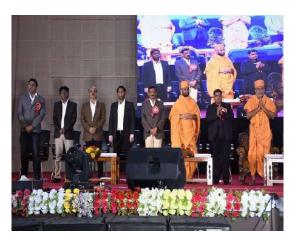

#### **Techelon's 2019-2020**

| YEAR      | ACTIVITY          | REPORT                                                                                                                                                                                                                                               |
|-----------|-------------------|------------------------------------------------------------------------------------------------------------------------------------------------------------------------------------------------------------------------------------------------------|
| 2019-2020 | 21st January 2020 | <b>Shri. Gyanvatsal Swamiji</b> addressed the students with his philosophical approach towards life and stated how important it is to maintain right attitude in terms of self and social success. It was a very motivational and inspiring session. |