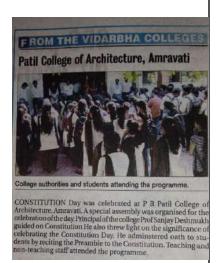

### "Republic day"

| YEAR    | ACTIVITY                                | REPORT                                                                                                                                                                                                                                   |
|---------|-----------------------------------------|------------------------------------------------------------------------------------------------------------------------------------------------------------------------------------------------------------------------------------------|
| 2019-20 | 26th January - Republic Day Celebration | Republic Day is celebrated with full zest and joy every year, followed by the Flag Hoisting ceremony at the hands of Hon. Shri. Ramchandraji Pote Sir. Various patriotic songs are sung and sweets are distributed amongst the students. |
|         |                                         |                                                                                                                                                                                                                                          |
|         |                                         |                                                                                                                                                                                                                                          |