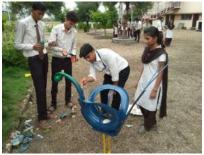

### **Commemorative days**

Ph. No. 0721 - 2970435 Fax No. 0721- 2530341 E-mail: prparchitech@gmail.com,

| YEAR       | ACTIVITY                                    | REPORT                                                                                                                                                                                                                                                                                                                                                                                                            |
|------------|---------------------------------------------|-------------------------------------------------------------------------------------------------------------------------------------------------------------------------------------------------------------------------------------------------------------------------------------------------------------------------------------------------------------------------------------------------------------------|
| Every year | 2 <sup>nd</sup> october –<br>Gandhi Jayanti | Birth anniversary of Mahatama Gandhi and Lal Bahadur Shastri are celebrated with lot of spirit and joy. Contribution of these great leaders in the movement of Independence is commemorated. Their values and love for the country are recalled. Our campus runs cleanliness and awarness wall painting campaign in some area from city. Students from, staff, and management representatives grace the function. |