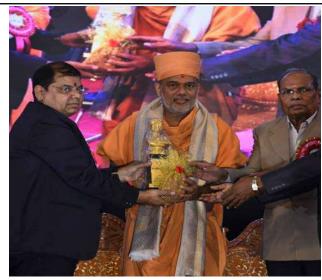

#### **Techelon's 2019-2020**

| YEAR      | ACTIVITY          | REPORT                                                                                                                                                                                                                                               |
|-----------|-------------------|------------------------------------------------------------------------------------------------------------------------------------------------------------------------------------------------------------------------------------------------------|
| 2019-2020 | 21st January 2020 | <b>Shri. Gyanvatsal Swamiji</b> addressed the students with his philosophical approach towards life and stated how important it is to maintain right attitude in terms of self and social success. It was a very motivational and inspiring session. |