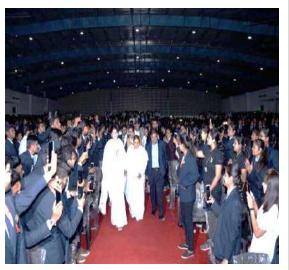

### 1. Report: PRPGEI's Technical Event "Techelon"

Techelon's 2019-2020

| YEAR      | ACTIVITY          | REPORT                                                          |
|-----------|-------------------|-----------------------------------------------------------------|
| 2019-2020 | 20th January 2020 | A Seminar was organized on the topic of Success Mantra &        |
|           |                   | How to Set Goals In Your Life wherein the eminent speaker       |
|           |                   | Mr. Sonu Sharma spoke about the importance of setting goals     |
|           |                   | in life and how to successfully achieve it. For which he guided |
|           |                   | with various daily habits and practices to be followed in daily |
|           |                   | life.                                                           |
|           |                   |                                                                 |

#### **Techelon's 2019-2020**

| YEAR      | ACTIVITY          | REPORT                                                                                                                                                                                                                                               |
|-----------|-------------------|------------------------------------------------------------------------------------------------------------------------------------------------------------------------------------------------------------------------------------------------------|
| 2019-2020 | 21st January 2020 | <b>Shri. Gyanvatsal Swamiji</b> addressed the students with his philosophical approach towards life and stated how important it is to maintain right attitude in terms of self and social success. It was a very motivational and inspiring session. |

#### Techelon's 2019-2020

| YEAR      | ACTIVITY          | REPORT                                                               |
|-----------|-------------------|----------------------------------------------------------------------|
| 2019-2020 | 21st January 2020 | A very inspiring and motivational speaker indeed and the acid        |
|           |                   | attack survivor, Ms. Laxmi Agrawal addressed students and            |
|           |                   | told about her Life journey post attack and how she strongly         |
|           |                   | fought with it keeping all the positive attitude in the mind to face |
|           |                   | all the bitter and unwanted challenges that were invited in her      |
|           |                   | life.                                                                |