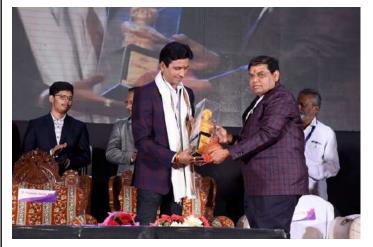

#### **Techelon's 2018-2019**

| YEAR      | ACTIVITY          | REPORT                                                             |
|-----------|-------------------|--------------------------------------------------------------------|
| 2018-2019 | 20th JANUARY 2019 | Life's Amazing Secrets by Gaur Gopal Das (International            |
|           |                   | Life Coach)                                                        |
|           |                   | A motivational speaker and expert in his field, Shri. Gaur Gopal   |
|           |                   | Das ji filled a surge of positive attitude and inspiration amongst |
|           |                   | the students and the staff. He also inaugurated the Poster         |
|           |                   | Presentation Gallery and was impressed to see the works of the     |
|           |                   | students on various social and issues.                             |