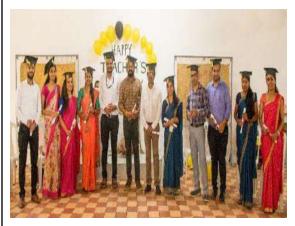

### **5. Report** : COMMEMORATIVE DAYS

| YEAR    | ACTIVITY                                                                    | REPORT                                                                                                                                                                                                                               |
|---------|-----------------------------------------------------------------------------|--------------------------------------------------------------------------------------------------------------------------------------------------------------------------------------------------------------------------------------|
| 2019-20 | 5th September -<br>Teachers Day<br>celebration<br>organized by<br>students. | On the auspicious occasion of the birthday of Dr. Sarvapalli Radha krishnan, Teachers Day is celebrated with full zest and enthusiasm. Students organize various programs and ensure that the teachers feel relaxed and enjoy a lot. |