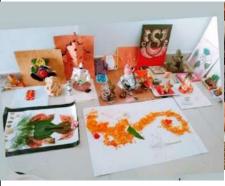

| 2019- |
|-------|
| 2020  |

16<sup>th</sup> January 202pot painting

Architechelon: In the Activity Saturday Slots, Pot Painting Activity was organized and the topics selected were related to the historical, cultural, art development. Outstanding results were obtained from the students.

#### Archiechelon's 2019-2020

| YEAR  | ACTIVITY         | REPORT                                                              |
|-------|------------------|---------------------------------------------------------------------|
| 2019- | 17 <sup>th</sup> | Architechelon: Mural competition was organized to getting hands     |
| 2020  | January2020      | art and culture. The entries were juried by a panel and meritorious |
|       | Mural            | students were being awarded.                                        |
|       | making           |                                                                     |