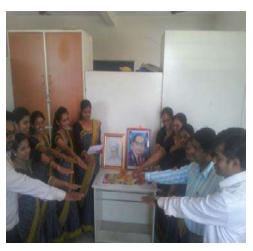

### **5. Report** : COMMEMORATIVE DAYS

| YEAR    | ACTIVITY                                                                    | REPORT                                                                                                                                                                                                                               |
|---------|-----------------------------------------------------------------------------|--------------------------------------------------------------------------------------------------------------------------------------------------------------------------------------------------------------------------------------|
| 2019-20 | 5th September -<br>Teachers Day<br>celebration<br>organized by<br>students. | On the auspicious occasion of the birthday of Dr. Sarvapalli Radha krishnan, Teachers Day is celebrated with full zest and enthusiasm. Students organize various programs and ensure that the teachers feel relaxed and enjoy a lot. |