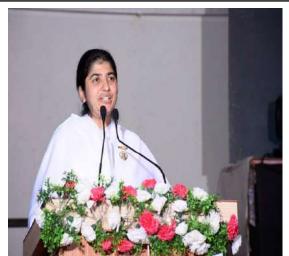

#### **Techelon's 2018-2019**

| YEAR      | ACTIVITY          | REPORT                                                                                                                                                                                                                                                                                           |
|-----------|-------------------|--------------------------------------------------------------------------------------------------------------------------------------------------------------------------------------------------------------------------------------------------------------------------------------------------|
| 2018-2019 | 22th JANUARY 2019 | Hidden Factors In Success by B. K. Sister Shivani (Spiritual Guide and Mentor) Sister B.K. Shivani, a motivational speaker and spiritual guide, enlightened the students on the topic of hidden factors in success and how the right attitude, punctuality, spiritual approach leads to success. |