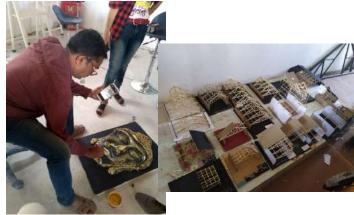

| 2019- | 17 <sup>th</sup> January |
|-------|--------------------------|
| 2020  | 2020                     |
|       | Model making             |

Model making workshop builds a sense of creativity among the students and makes them aware about the use of various materials in model making and further using the same knowledge in the later years to come.