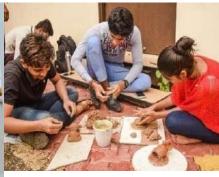

| 2019- |
|-------|
| 2020  |

16<sup>th</sup> January 202pot painting

Architechelon: In the Activity Saturday Slots, Pot Painting Activity was organized and the topics selected were related to the historical, cultural, art development. Outstanding results were obtained from the students.