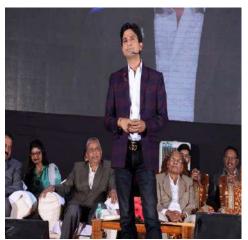

#### **Techelon's 2018-2019**

| YEAR      | ACTIVITY          | REPORT                                                                                                                                                                                                            |
|-----------|-------------------|-------------------------------------------------------------------------------------------------------------------------------------------------------------------------------------------------------------------|
| 2018-2019 | 21th JANUARY 2019 | Dr. Kumar Vishwas (Poet)                                                                                                                                                                                          |
|           |                   | Dr. Kumar Vishwas, a renowned poet and a politician by profession, guided the students and made them realize that how an artistic approach is important in one's life to maintain the balance and rhythm of life. |