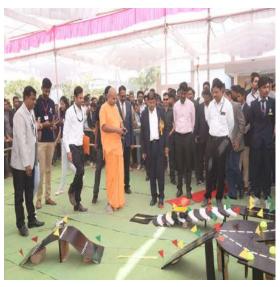

#### **Techelon's 2019-20**

| YEAR    | ACTIVITY            | REPORT                                                        |
|---------|---------------------|---------------------------------------------------------------|
| 2019-20 | 18th JANUARY        | A Town Planning Activity was organized for all the students   |
|         | 2020- Town Planning | from various colleges of Amravati and around on the said      |
|         |                     | topic keeping in mind the social order and the existing urban |
|         |                     | fabric of the city. Meritorious students were awarded with    |
|         |                     | cash prize.                                                   |

2019-20 18<sup>th</sup> January - Poster Presentation

Every year a Poster Presentation competition is being held during the TECHELONS. The topics for this competition being the social issues and current affairs, wherein the students graphically present their views and toppers are being awarded cash prizes.