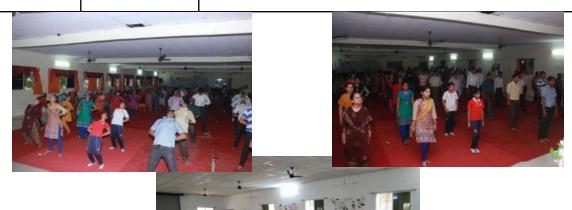

### Faculty cultural day

| YEAR    | ACTIVITY         | REPORT                                                                                                                                                                                                                               |
|---------|------------------|--------------------------------------------------------------------------------------------------------------------------------------------------------------------------------------------------------------------------------------|
| 2019-20 | Faculty cultural | To imbibe cohesion and harmony along with importance of                                                                                                                                                                              |
|         | day              | culture along faculties from 2018 PRPGEI has started organizing faculty cultural day. There is excellent response to the same from the teaching as well as non-teaching staff members. It's the time when both enjoy to the fullest. |