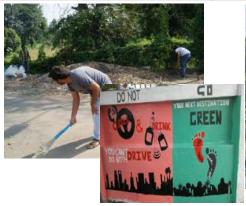

### **Commemorative days**

Ph. No. 0721 - 2970435 Fax No. 0721- 2530341 E-mail: prparchitech@gmail.com,

| YEAR       | ACTIVITY                                    | REPORT                                                                                                                                                                                                                                                                                                                                                                                                            |
|------------|---------------------------------------------|-------------------------------------------------------------------------------------------------------------------------------------------------------------------------------------------------------------------------------------------------------------------------------------------------------------------------------------------------------------------------------------------------------------------|
| Every year | 2 <sup>nd</sup> october –<br>Gandhi Jayanti | Birth anniversary of Mahatama Gandhi and Lal Bahadur Shastri are celebrated with lot of spirit and joy. Contribution of these great leaders in the movement of Independence is commemorated. Their values and love for the country are recalled. Our campus runs cleanliness and awarness wall painting campaign in some area from city. Students from, staff, and management representatives grace the function. |