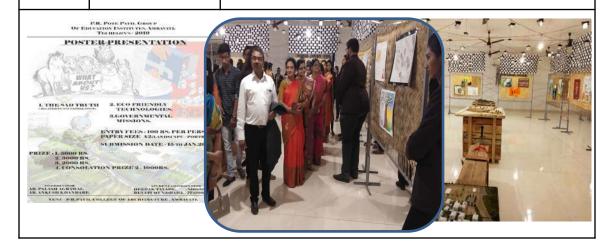

2019-20 18<sup>th</sup> January - Poster Presentation

Every year a Poster Presentation competition is being held during the TECHELONS. The topics for this competition being the social issues and current affairs, wherein the students graphically present their views and toppers are being awarded cash prizes.