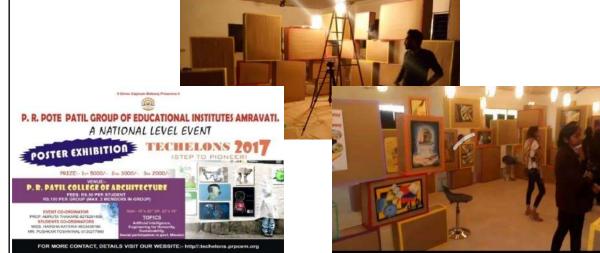

2019-20 18<sup>th</sup> January - Poster Presentation

Every year a Poster Presentation competition is being held during the TECHELONS. The topics for this competition being the social issues and current affairs, wherein the students graphically present their views and toppers are being awarded cash prizes.

#### **Techelon's 2016-2017**

| YEAR      | ACTIVITY                         | REPORT                                                                                                                                                                                                                                                                 |
|-----------|----------------------------------|------------------------------------------------------------------------------------------------------------------------------------------------------------------------------------------------------------------------------------------------------------------------|
| 2016-2017 | 22 <sup>th</sup> JANUARY<br>2017 | Every year a Poster Presentation competition is being held during<br>the TECHELONS. The topics for this competition being the<br>social issues and current affairs, wherein the students graphically<br>present their views and toppers are being awarded cash prizes. |